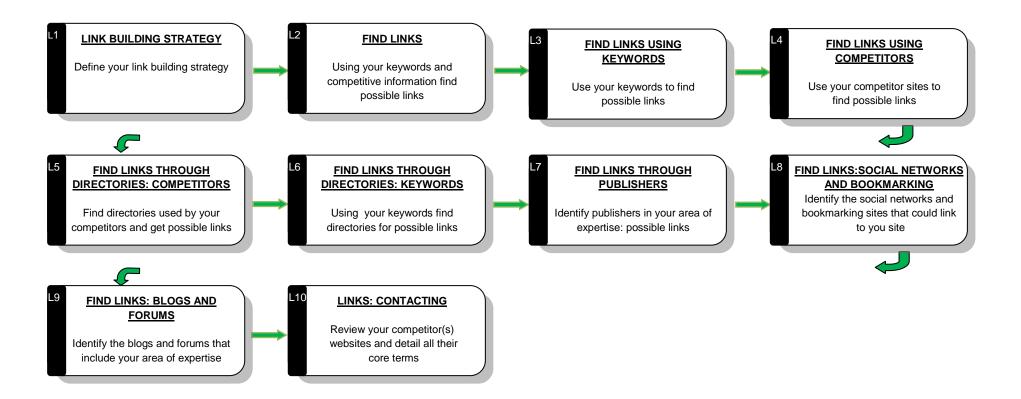

#### LINKS: CONTACTING

Review your competitor(s) websites and detail all their core terms

LINK BUILDING STRATEGY

Define your link building strategy

#### The process of link building

Getting other sites to link to your site is critical for your SEO. Sounds simple, so what do you need to do? Follow this process for a guide to getting the right links to your site and beat your competition.

Remember getting high rankings on the search engines is all about knowing what your competitors are doing and then for you to do better!

|                           | Process step                                                                                                       | Explanation                                                                                                                                                                                                                                                                                                                                                                                                                                                                                            |
|---------------------------|--------------------------------------------------------------------------------------------------------------------|--------------------------------------------------------------------------------------------------------------------------------------------------------------------------------------------------------------------------------------------------------------------------------------------------------------------------------------------------------------------------------------------------------------------------------------------------------------------------------------------------------|
| Link Building<br>Strategy | LINK BUILDING STRATEGY         Define your link building strategy         Creator SEO Tool         Link Popularity | <ul> <li>When you define your link building campaign you need to focus on getting links from:</li> <li>1. Authoritative sites</li> <li>2. Non home pages (deep links)</li> <li>3. Sites in the same geographical area (helps local rankings)</li> <li>4. As many different sites as possible</li> <li>Each of these components will be discussed in more detail.</li> <li>For the major search engines, you can see which sites link to yours using the Creator SEO Tool 'Link Popularity'.</li> </ul> |
|                           | ₽                                                                                                                  |                                                                                                                                                                                                                                                                                                                                                                                                                                                                                                        |

#### L3 You can find possible links from your keywords. Choose the keywords/phrases that you want to FIND LINKS USING search on and the applicable search engines. You want to get the top ranked sites for the **KEYWORDS** applicable search engines that use the keyword/phrase specified. Use your keywords to find Make sure that you use key phrases that are quite broad. If you make the key phrase too focused possible links you will minimise the number of possible link opportunities. For example use the phrase "Car Insurance" rather than a too focused phrase such as "Car Insurance New York USA". The broader the phrase the more possible link opportunities. **Creator SEO Tool** Once you have these websites you can sort these by Page Rank and Alexa Rank. Link Finder URL/ Web page Search Relevant Page Link Type Alexa Rank Rank address Engine Keywords Keyword/phrases 1 15,000 Google Ask Link Car Insurance www.seo.com 2 www. seo tools . co.uk Google Ask Link Car Insurance 4.900 Find Links: Bing Ask Link Car Insurance 2 29,000 www.seo.com Usina **Keywords** Keyword/phrases 2 Motor Google Ask Link 4 www.seo.com 43,200 Insurance Motor 3 www. seo tools . com Yahoo Ask Link 28.150 Insurance Keyword/phrases 3 Google Ask Link Insurance 46.320 www.seo.ie 4 Bing Ask Link 1 1,500 www. seo tools . com Insurance You can get the contact information for each of these sites from the whois database servers. You can contact these sites through e-mail, phone etc. For key sites that you would like a link from, it is worthwhile contacting the link manager (face-to-face is ideal) and convincing him/her that your site is worth linking to. An e-mail link request sample is detailed later in the process.

|             | L4 FIND LINKS USING<br>COMPETITORS<br>Use your competitor sites to<br>find possible links<br>Creator SEO Tool | sea<br>apj<br>Yo | u can find possible links f<br>arch on and the applicable<br>plicable search engines th<br>ur aim is to get the sites t<br>ace you have these websi | e search eng<br>nat these con<br>hat link to you | nes. You want<br>apetitors use.<br>ur competitors t | to get the top ra<br>to also link to yo | unked site           | es for the                        |
|-------------|---------------------------------------------------------------------------------------------------------------|------------------|-----------------------------------------------------------------------------------------------------------------------------------------------------|--------------------------------------------------|-----------------------------------------------------|-----------------------------------------|----------------------|-----------------------------------|
|             | Competitor Links                                                                                              |                  |                                                                                                                                                     |                                                  | Competitor 1                                        |                                         |                      | ·                                 |
|             | Competitor Links                                                                                              |                  | www. seo . com                                                                                                                                      | Google                                           | Ask Link                                            | Car Insurance                           | 1                    | 15,000                            |
|             |                                                                                                               |                  | www. seo tools . com                                                                                                                                | Yahoo                                            | Ask Link                                            | Motor<br>Insurance                      | 3                    | 28,150                            |
|             |                                                                                                               |                  | www. seo . com                                                                                                                                      | Bing                                             | Ask Link                                            | Car Insurance                           | 2                    | 29,000                            |
| Find Links: |                                                                                                               |                  |                                                                                                                                                     |                                                  |                                                     |                                         |                      |                                   |
| Using       |                                                                                                               |                  |                                                                                                                                                     |                                                  | Competitor 2                                        |                                         |                      |                                   |
| Competitors | tors                                                                                                          |                  | www. seo . com                                                                                                                                      | Google                                           | Ask Link                                            | Motor<br>Insurance                      | 4                    | 43,200                            |
|             |                                                                                                               |                  | www. seo tools .uk                                                                                                                                  | Google                                           | Ask Link                                            | Car Insurance                           | 2                    | 4,900                             |
|             |                                                                                                               |                  |                                                                                                                                                     |                                                  | Competitor 3                                        |                                         |                      |                                   |
|             |                                                                                                               |                  | www. seo . ie                                                                                                                                       | Google                                           | Ask Link                                            | Insurance                               | 4                    | 46,320                            |
|             |                                                                                                               |                  | www. seo .com                                                                                                                                       | Bing                                             | Ask Link                                            | Insurance                               | 1                    | 1,500                             |
|             |                                                                                                               | Yo<br>fro        | u can get the contact info<br>u can contact these sites<br>m, it is worthwhile contac<br>It your site is worth linking                              | through e-ma<br>ting the link n                  | ail, phone etc. F<br>nanager (face-t                | For key sites tha o-face is ideal) a    | t you wo<br>and conv | uld like a link<br>incing him/her |

|                             | 5 FIND LINKS THROUGH<br>DIRECTORIES: COMPETITORS<br>Find directories used by your<br>competitors and get possible links<br>Creator SEO Tool | parti<br>you<br>the a<br>You | can find possible links f<br>cular area and can be a<br>want to search on and t<br>applicable directories th<br>r aim is to get the direct<br>e you have these websi | a way to interf<br>he applicable<br>at these comp<br>ories that link | ace with the lo<br>search engine<br>petitors use.<br>to your compe     | cal market(s). Cl<br>es. You want to g<br>etitors to also link                    | hoose th<br>get the to<br>a to your             | e competitors that<br>p ranked sites fo<br>site.              |
|-----------------------------|---------------------------------------------------------------------------------------------------------------------------------------------|------------------------------|----------------------------------------------------------------------------------------------------------------------------------------------------------------------|----------------------------------------------------------------------|------------------------------------------------------------------------|-----------------------------------------------------------------------------------|-------------------------------------------------|---------------------------------------------------------------|
|                             |                                                                                                                                             |                              | URL/ Web page<br>address                                                                                                                                             | Search<br>Engine                                                     | Link Type                                                              | Relevant<br>Keywords                                                              | Page<br>Rank                                    | Alexa Rank                                                    |
|                             | Competitor Links                                                                                                                            |                              | address                                                                                                                                                              | Engine                                                               | Directory 1                                                            | Keywords                                                                          | капк                                            |                                                               |
|                             |                                                                                                                                             |                              | www. seo . com                                                                                                                                                       | Google                                                               | Directory                                                              | Car Insurance                                                                     | 1                                               | 15,000                                                        |
|                             |                                                                                                                                             |                              | www. seo tools . dl                                                                                                                                                  | Yahoo                                                                | Directory                                                              | Car Insurance                                                                     | 3                                               | 28,150                                                        |
|                             |                                                                                                                                             |                              | www. seo . au                                                                                                                                                        | Bing                                                                 | Directory                                                              | Car Insurance                                                                     | 2                                               | 29,000                                                        |
| Find Links:                 |                                                                                                                                             |                              | www. seo tools , fl                                                                                                                                                  | Bing                                                                 | Directory                                                              | Insurance                                                                         | 1                                               | 1,500                                                         |
| Directories<br>used by your |                                                                                                                                             |                              | www. seo . nw                                                                                                                                                        | Google                                                               | Directory                                                              | Motor<br>Insurance                                                                | 4                                               | 46,320                                                        |
| Competitors                 |                                                                                                                                             |                              |                                                                                                                                                                      |                                                                      | Directory 2                                                            |                                                                                   |                                                 |                                                               |
|                             |                                                                                                                                             |                              | www. seo tools . ab                                                                                                                                                  | Google                                                               | Directory                                                              | Motor<br>Insurance                                                                | 4                                               | 43,200                                                        |
|                             |                                                                                                                                             |                              | www. seo tools . se                                                                                                                                                  | Google                                                               | Directory                                                              | Car Insurance                                                                     | 2                                               | 4,900                                                         |
|                             |                                                                                                                                             | Dire<br>their<br>whe<br>that | can get the contact info<br>ctories can provide a ra<br>services, it is believed<br>n awarding PR points. N<br>states that you are payi<br>noo). Also a good directo | pid way to ge<br>that the searc<br>Make sure the<br>ng for an edit   | t new links to y<br>h engines take<br>directory you<br>or to review yo | your site. A lot of<br>a account of how<br>want a link from<br>our listing and no | directory<br>reputab<br>has a su<br>t just to g | y sites charge for<br>le the directory is<br>Ibmission policy |

|                            | EIND LINKS: SOCIAL NETWORKS         AND BOOKMARKING         Identify the social networks and         bookmarking sites that could link         to you site         Creator SEO Tool         Link Finder | from<br>webs<br>Also<br>blogs<br>not a<br>you b | can get links from socia<br>these sites is to join the<br>ite.<br>on some of these sites<br>on your area of experi<br>Il sites will automaticall<br>packlinks. | em. On joinin<br>(e.g. Facebo<br>tise. Adding o<br>y give you a | g most of these<br>ook, LinkedIn), y<br>content to these<br>link. You want t | e sites there is u<br>you might find th<br>forums or blogs<br>o get the top rar | sually an<br>at there<br>s can hel<br>hked site | area to add your<br>are forums or<br>p with these links; |
|----------------------------|---------------------------------------------------------------------------------------------------------------------------------------------------------------------------------------------------------|-------------------------------------------------|----------------------------------------------------------------------------------------------------------------------------------------------------------------|-----------------------------------------------------------------|------------------------------------------------------------------------------|---------------------------------------------------------------------------------|-------------------------------------------------|----------------------------------------------------------|
|                            |                                                                                                                                                                                                         |                                                 | URL/ Web page<br>address                                                                                                                                       | Search<br>Engine                                                | Link Type                                                                    | Relevant<br>Keywords                                                            | Page<br>Rank                                    | Alexa Rank                                               |
|                            |                                                                                                                                                                                                         |                                                 |                                                                                                                                                                | Engino                                                          | Social Networkin                                                             |                                                                                 | rtanit                                          |                                                          |
| Find Links:                |                                                                                                                                                                                                         |                                                 | www. seo . aa                                                                                                                                                  | n/a                                                             | Social                                                                       | Car Insurance                                                                   | 2                                               | 14,500                                                   |
| Social                     |                                                                                                                                                                                                         |                                                 | www. seo tools .bb                                                                                                                                             | n/a                                                             | Social                                                                       | Insurance                                                                       | 1                                               | 1,500                                                    |
| Networking/<br>Bookmarking |                                                                                                                                                                                                         | _                                               | www. seo . cc                                                                                                                                                  | n/a                                                             | Social                                                                       | Motor<br>Insurance                                                              | 4                                               | 46,320                                                   |
|                            |                                                                                                                                                                                                         |                                                 |                                                                                                                                                                |                                                                 | Bookmarking                                                                  |                                                                                 |                                                 |                                                          |
|                            |                                                                                                                                                                                                         |                                                 | www. seo . dd                                                                                                                                                  | n/a                                                             | Social                                                                       | Car Insurance                                                                   | 2                                               | 29,000                                                   |
|                            |                                                                                                                                                                                                         |                                                 | www. seo tools .ee                                                                                                                                             | n/a                                                             | Social                                                                       | Insurance                                                                       | 1                                               | 1,500                                                    |
|                            |                                                                                                                                                                                                         |                                                 | www. seo tools . ff                                                                                                                                            | n/a                                                             | Social                                                                       | Insurance                                                                       | 4                                               | 16,520                                                   |
|                            |                                                                                                                                                                                                         |                                                 |                                                                                                                                                                |                                                                 |                                                                              |                                                                                 |                                                 |                                                          |
|                            |                                                                                                                                                                                                         | Socia                                           | can get the contact info<br>al Networking and Book<br>is to try and get good c                                                                                 | kmarking site                                                   | s can bring a lo                                                             |                                                                                 |                                                 |                                                          |

|             | L9 <u>FIND LINKS: BLOGS AND</u><br><u>FORUMS</u><br>Identify the blogs and forums that<br>include your area of expertise | eithe<br>abou<br>sites | can get links from blog<br>er add a new entry or co<br>ut your services, gaining<br>s that could give you ba<br>e you have these sites | ontribute to an<br>g credibility an<br>cklinks | existing one. Th<br>d of course back | nis is a great w<br>klinks You wa | ay of lett<br>int to get | ing people know |
|-------------|--------------------------------------------------------------------------------------------------------------------------|------------------------|----------------------------------------------------------------------------------------------------------------------------------------|------------------------------------------------|--------------------------------------|-----------------------------------|--------------------------|-----------------|
|             | Creator SEO Tool                                                                                                         |                        | URL/ Web page<br>address                                                                                                               | Search<br>Engine                               | Link Type                            | Relevant<br>Keywords              | Page<br>Rank             | Alexa Rank      |
|             |                                                                                                                          |                        |                                                                                                                                        |                                                | Blog                                 |                                   |                          |                 |
|             | Link Finder                                                                                                              |                        | www. seo . jj                                                                                                                          | n/a                                            | Blogs/Forums                         | Car Insurance                     | 2                        | 18,500          |
| Find Links: |                                                                                                                          |                        | www. seo tools .ii                                                                                                                     | n/a                                            | Blogs/Forums                         | Insurance                         | 1                        | 6,500           |
| Blogs and   |                                                                                                                          |                        |                                                                                                                                        |                                                |                                      |                                   |                          |                 |
| Forums      |                                                                                                                          |                        |                                                                                                                                        |                                                | Forum                                |                                   |                          |                 |
|             |                                                                                                                          |                        | www. seo tools .pp                                                                                                                     | n/a                                            | Blogs/Forums                         | Car Insurance                     | 2                        | 27,700          |
|             |                                                                                                                          |                        |                                                                                                                                        |                                                |                                      |                                   |                          |                 |
|             |                                                                                                                          | Blog                   | can get the contact info<br>gging can be effective in<br>reputation.                                                                   |                                                |                                      |                                   |                          |                 |

|            | L10 LINKS: CONTACTING<br>Review your competitor(s)<br>websites and detail all their<br>core terms | poss | erating good links is har<br>sible links and take the a<br>recommended that you o | ppropriate ac    | tion.              | tically go throu     | igh each     | grouping of |
|------------|---------------------------------------------------------------------------------------------------|------|-----------------------------------------------------------------------------------|------------------|--------------------|----------------------|--------------|-------------|
|            |                                                                                                   |      | URL/ Web page<br>address                                                          | Search<br>Engine | Link Type          | Relevant<br>Keywords | Page<br>Rank | Alexa Rank  |
|            |                                                                                                   |      |                                                                                   |                  | mail Campaign: Ad  |                      |              | 1           |
|            |                                                                                                   |      | www. seo . com                                                                    | Google           | Ask Link           | Car Insurance        | 1            | 15,000      |
|            |                                                                                                   |      | www. seo tools . co.uk                                                            | Google           | Ask Link           | Motor<br>Insurance   | 2            | 4,900       |
|            |                                                                                                   |      | www. seo . com                                                                    | Bing             | Ask Link           | Car Insurance        | 2            | 29,000      |
|            |                                                                                                   |      |                                                                                   |                  |                    |                      |              |             |
|            |                                                                                                   |      |                                                                                   |                  | nail Campaign: Add |                      |              |             |
|            |                                                                                                   |      | www. seo tools . cn                                                               | Google           | Ask Article        | Car Insurance        | 3            | 27,750      |
| Links,     |                                                                                                   |      | www. seo tools . dl                                                               | Bing             | Ask Article        | Insurance            | 1            | 12,300      |
| contacting |                                                                                                   |      | www.seo.es                                                                        | Bing             | Ask Article        | Insurance            | 3            | 2,050       |
| een aeun g |                                                                                                   |      |                                                                                   |                  | Directories        |                      |              |             |
|            |                                                                                                   |      | www. seo . com                                                                    | Google           | Directory          | Motor<br>Insurance   | 4            | 43,200      |
|            |                                                                                                   |      | www. seo tools . com                                                              | Yahoo            | Directory          | Motor<br>Insurance   | 3            | 28,150      |
|            |                                                                                                   |      |                                                                                   |                  |                    |                      |              |             |
|            |                                                                                                   |      |                                                                                   |                  | Networking/ Bookm  |                      |              |             |
|            |                                                                                                   |      | www. seo . de                                                                     | Google           | Social             | Insurance            | 4            | 45,400      |
|            |                                                                                                   |      | www. seo tools .fr                                                                | Yahoo            | Social             | Car Insurance        | 4            | 43,200      |
|            |                                                                                                   |      |                                                                                   |                  |                    |                      |              |             |
|            |                                                                                                   |      |                                                                                   | Quanta           | Blogs/Forums       |                      |              | 40.000      |
|            |                                                                                                   |      | www. seo tools . ie                                                               | Google           | Blogs/Forums       | Insurance            | 4            | 46,320      |
|            |                                                                                                   |      | www. seo tools . com                                                              | Bing             | Blogs/Forums       | Insurance            | 1            | 1,500       |
|            |                                                                                                   |      |                                                                                   |                  |                    |                      |              |             |