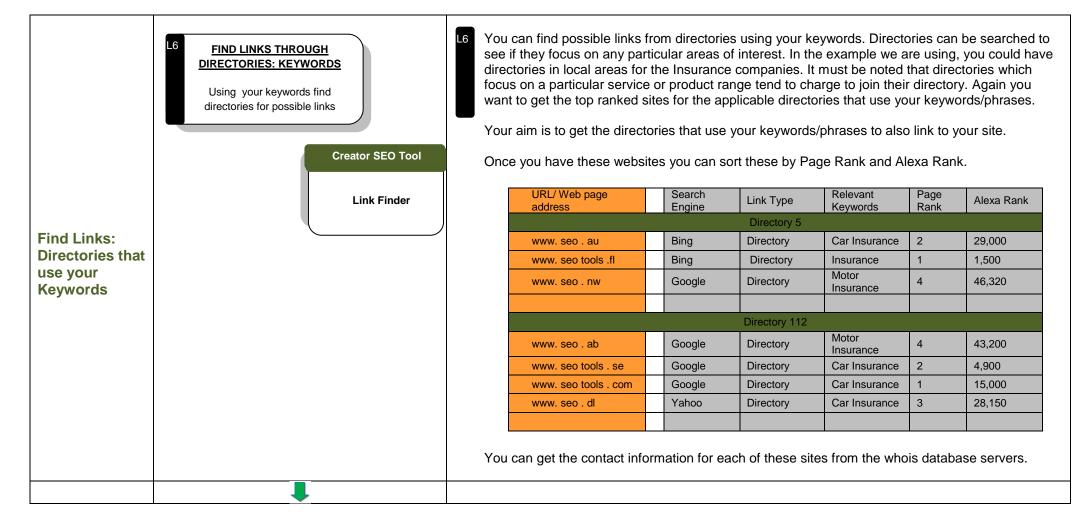

|                             | 5 FIND LINKS THROUGH<br>DIRECTORIES: COMPETITORS<br>Find directories used by your<br>competitors and get possible links<br>Creator SEO Tool | parti<br>you<br>the a<br>You | can find possible links f<br>cular area and can be a<br>want to search on and t<br>applicable directories th<br>r aim is to get the direct<br>e you have these websi | a way to interf<br>he applicable<br>at these comp<br>ories that link | ace with the lo<br>search engine<br>petitors use.<br>to your compe     | cal market(s). Cl<br>es. You want to g<br>etitors to also link                    | hoose th<br>get the to<br>a to your             | e competitors that<br>p ranked sites fo<br>site.              |
|-----------------------------|---------------------------------------------------------------------------------------------------------------------------------------------|------------------------------|----------------------------------------------------------------------------------------------------------------------------------------------------------------------|----------------------------------------------------------------------|------------------------------------------------------------------------|-----------------------------------------------------------------------------------|-------------------------------------------------|---------------------------------------------------------------|
|                             |                                                                                                                                             |                              | URL/ Web page<br>address                                                                                                                                             | Search<br>Engine                                                     | Link Type                                                              | Relevant<br>Keywords                                                              | Page<br>Rank                                    | Alexa Rank                                                    |
|                             | Competitor Links                                                                                                                            |                              | address                                                                                                                                                              | Engine                                                               | Directory 1                                                            | Keywords                                                                          | капк                                            |                                                               |
|                             |                                                                                                                                             |                              | www. seo . com                                                                                                                                                       | Google                                                               | Directory                                                              | Car Insurance                                                                     | 1                                               | 15,000                                                        |
|                             |                                                                                                                                             |                              | www. seo tools . dl                                                                                                                                                  | Yahoo                                                                | Directory                                                              | Car Insurance                                                                     | 3                                               | 28,150                                                        |
|                             |                                                                                                                                             |                              | www. seo . au                                                                                                                                                        | Bing                                                                 | Directory                                                              | Car Insurance                                                                     | 2                                               | 29,000                                                        |
| Find Links:                 |                                                                                                                                             |                              | www. seo tools , fl                                                                                                                                                  | Bing                                                                 | Directory                                                              | Insurance                                                                         | 1                                               | 1,500                                                         |
| Directories<br>used by your |                                                                                                                                             |                              | www. seo . nw                                                                                                                                                        | Google                                                               | Directory                                                              | Motor<br>Insurance                                                                | 4                                               | 46,320                                                        |
| Competitors                 |                                                                                                                                             |                              |                                                                                                                                                                      |                                                                      | Directory 2                                                            |                                                                                   |                                                 |                                                               |
|                             |                                                                                                                                             |                              | www. seo tools . ab                                                                                                                                                  | Google                                                               | Directory                                                              | Motor<br>Insurance                                                                | 4                                               | 43,200                                                        |
|                             |                                                                                                                                             |                              | www. seo tools . se                                                                                                                                                  | Google                                                               | Directory                                                              | Car Insurance                                                                     | 2                                               | 4,900                                                         |
|                             |                                                                                                                                             | Dire<br>their<br>whe<br>that | can get the contact info<br>ctories can provide a ra<br>services, it is believed<br>n awarding PR points. N<br>states that you are payi<br>noo). Also a good directo | pid way to ge<br>that the searc<br>Make sure the<br>ng for an edit   | t new links to y<br>h engines take<br>directory you<br>or to review yo | your site. A lot of<br>a account of how<br>want a link from<br>our listing and no | directory<br>reputab<br>has a su<br>t just to g | y sites charge for<br>le the directory is<br>Ibmission policy |